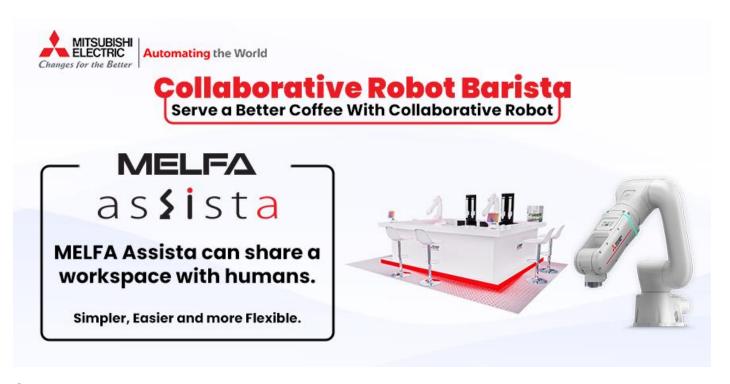

# Collaborative Robot Barista Serve a Better Coffee With Collaborative Robot

Collaborative Robots are designed to work directly with humans in a work environment simultaneously. This allows humans and Cobots to share tasks, work together in a production process, and increase work efficiency without endangering worker safety.

We have applied the Collaborative Robot MELFA Assista to our innovation system, called the Collaborative Robot Barista, which provides a unique experience in automatically ordering coffee. In the process, Collaborative Cobot will serve a cup of coffee that has been poured into a glass to a specific table in front of the customer. Customers can easily choose a coffee menu using an iPad device that is integrated with our software solution, GOT Mobile, as a gateway, then a robot with a coffee machine will make coffee automatically according to the customer's order list.

## **Automating the World**

With easy control and programming capabilities, and can easily connect with various devices, the MELFA ASSISTA Robot will provide an extraordinary experience. With these innovative features, it can easily adapt to your application needs. The MELFA ASSISTA robot creates a new understanding of what can be achieved in the Manufacturing Industry with robotic technology that can collaborate with humans, where technological sophistication can meet comfort in Manufacturing Industry operations!