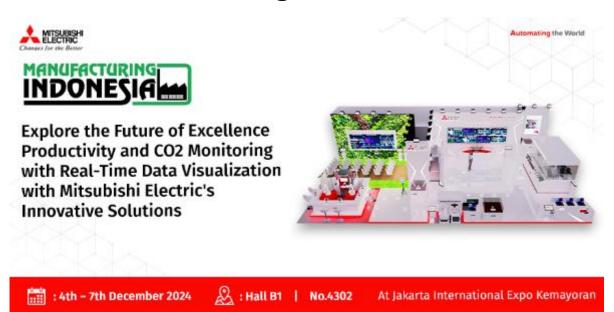

# Join Mitsubishi Electric Indonesia at the Biggest Manufacturing Exhibition 2024!

Mitsubishi Electric Indonesia invites you to be part of one of the largest manufacturing events in the country this year! From December 4th to 7th, 2024, we will show our latest innovations designed to elevate your manufacturing processes and drive future growth.

At our booth, you'll have the opportunity to explore breakthrough solutions that are transforming the manufacturing industry. Here's highlight at what you can discover:

- e-F@ctory: Seamless FA-IT Integration
- Easy IoT: Simplifying Smart Manufacturing
- Traceability Monitoring
- Real-Time Data Visualization
- Total Maintenance Solutions
- CO2 Monitoring Energy

## **Automating the World**

Event Details: When: 4th – 7th December 2024

🎙 Where: Jakarta International Expo Kemayoran, Hall B1, Booth No. 4302

This is your chance to experience firsthand the latest technologies shaping the future of manufacturing. Don't miss the opportunity to connect with our experts, discover innovative solutions, and see how Mitsubishi Electric can help you elevate your manufacturing operations. We look forward to welcoming you at the event!