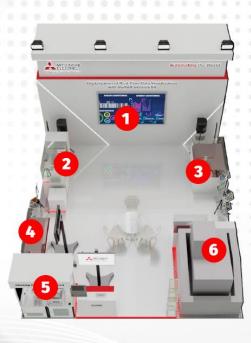

# VISIT US!

**BOOTH 802** 

- Real Time Data Visualization
- Servo Synchronize Demokit
- Induction Motor Line-up
- ONC Drive Unit In-house Repair
- Engraving CNC Demo Machine
- Die Sinker EDM SG8

With this opportunity, We will be showcasing a variety of products and solutions from Mitsubishi Electric, including:

- Real-Time Data Visualization
- High-Performance Motion Solution (Servo Synchronize Application with SSCHNET III/H Network Communication)
- High-Performance Drive Solution (Induction Motor and Inverter)
- CNC Drive Unit In-House Repair
- CNC Robot Colaborative Demo
- Die Sinker EDM SG8