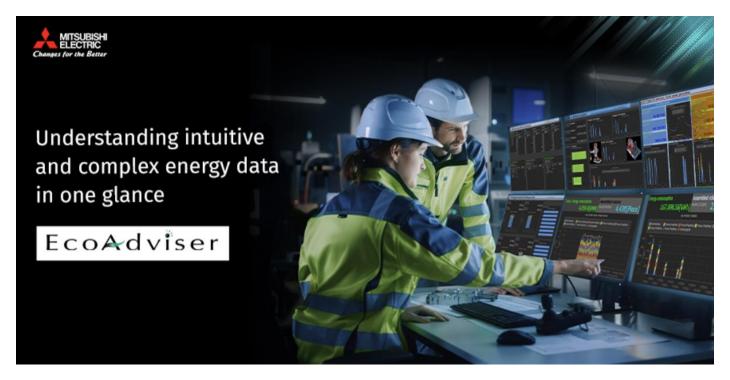

# Understanding Intuitive and Complex Energy Data in One Glance

We're excited to announce the installation of EcoAdviser, a powerful tool designed to provide clear data energy visualization, seamlessly supporting applications that graphically display energy data from EcoWebServer III.

#### **Key Features:**

- **Enhanced Visualization:** Simplified graphics make it easier for on-site operators to understand energy usage, motivating them to adopt energy conservation practices.
- Comprehensive Tracking: Visualize CO<sub>2</sub> emissions and energy use across various departments and processes using an extensive range of graphs.
- **Improved Efficiency:** EcoAdviser shorten energy conservation activities, report creation, and daily tasks, previously done with spreadsheet software.
- **Customizable Screens:** Customized screen designs to meet your specific needs, enhancing user experience and engagement.

# **Automating the World**

By leveraging visualization, EcoAdviser assists in workplace initiatives, raising awareness and boosting understanding of energy conservation opportunities.

Take your energy management to the next level with EcoAdviser and please visit this link to know more about EcoAdviser <a href="https://bit.ly/4jqndlt">https://bit.ly/4jqndlt</a>