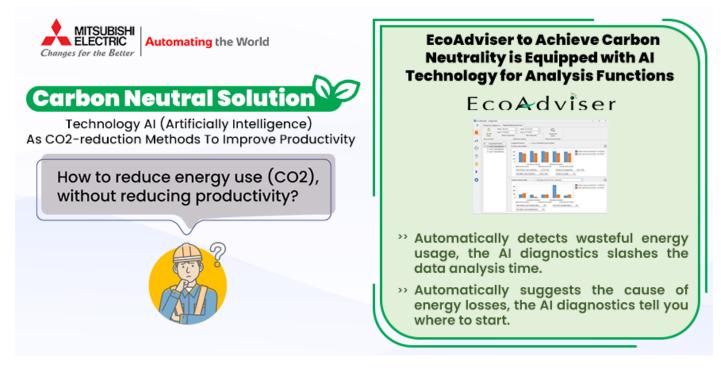

To contribute to achieving Carbon Neutrality, Mitsubishi Electric offers a solution through EcoAdviser supported by AI (Artificial Intelligence) technology. EcoAdviser assists in automatically analyzing energy wastage, identifying the causes of energy wastage, and displaying energy usage throughout the production process. Through this, factories can reduce energy consumption and Carbon Dioxide (CO2) emissions, aiming to achieve Carbon Neutrality and enhance production efficiency.