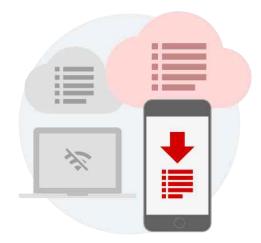

# **Automating the World**

The mobile app enables users to search for products by model names or specifications, as well as browse product features and compare product specifications. In addition, such information can be viewed offline after the initial access, supporting users to continue to check product information easily with their smartphone when they might be offline, out of the office or without a PC or a product catalog.

Compare product specifications

Search offline

Download "Factory Automation SPEC Search" on the App Store:

Download "Factory Automation SPEC Search" on Google Play: