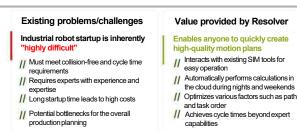

#### What is Realtime Robotics, Inc. (RTR)?

RTR is a U.S.-based startup established in 2016, which possesses motion planning technology for multi-robot workcells.

It received investments from Mitsubishi Electric in 2019, 2022, and 2024.

### What is motion planning technology?

A technology that calculates obstacle-avoiding trajectories and generates routes.