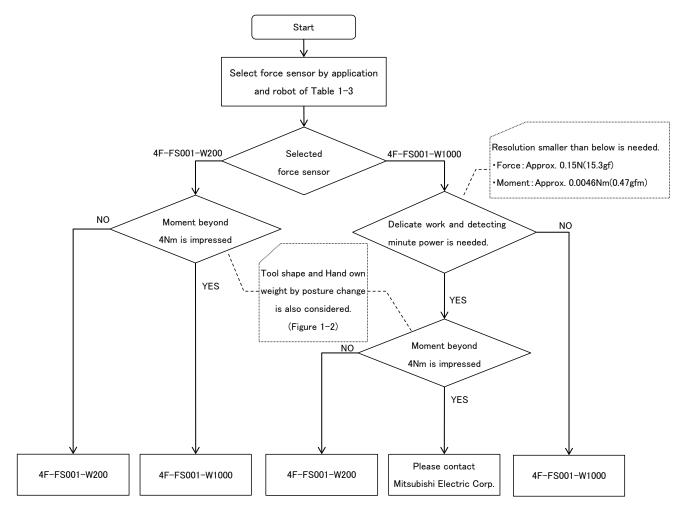

## Selection flow of force sensor

## First selection of force sensor

|                        | Robot          |       |               |             |        |                |       |        |        |
|------------------------|----------------|-------|---------------|-------------|--------|----------------|-------|--------|--------|
| Application            | RV-F Series    |       |               |             |        | RH-F Series    |       |        |        |
|                        | RV-2F          | RV-4F | RV-7F         | RV-13F      | RV-20F | RH-3F          | RH-6F | RH-12F | RH-20F |
| Close tolerance fit    | 4F-FS001-W1000 |       |               |             |        |                |       |        |        |
| Phase focusing         | 4F-FS001-W200  |       | or            |             |        | 4F-FS001-W200  |       |        |        |
| Parts assembly         |                |       | 4F-FS001-W200 |             |        |                |       |        |        |
| Test(Pressed/Pull-out) |                |       | (Upward and   |             |        |                |       |        |        |
| Inset                  |                |       | downwai       | rd limited) |        |                |       |        |        |
| Deburr/Polishing       | 4F-FS001-W1000 |       |               |             |        | 4F-FS001-W1000 |       |        |        |